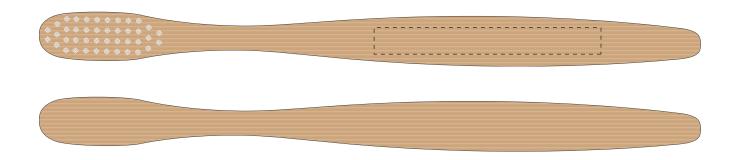

ARTWORK SCALE 100%

Product Image for visualisation - colours may vary

ARTWORK SCALE 100%

Max engraving area: 60mm x 7mm

The dashed line is to demonstrate print area and will not appear on your printed item